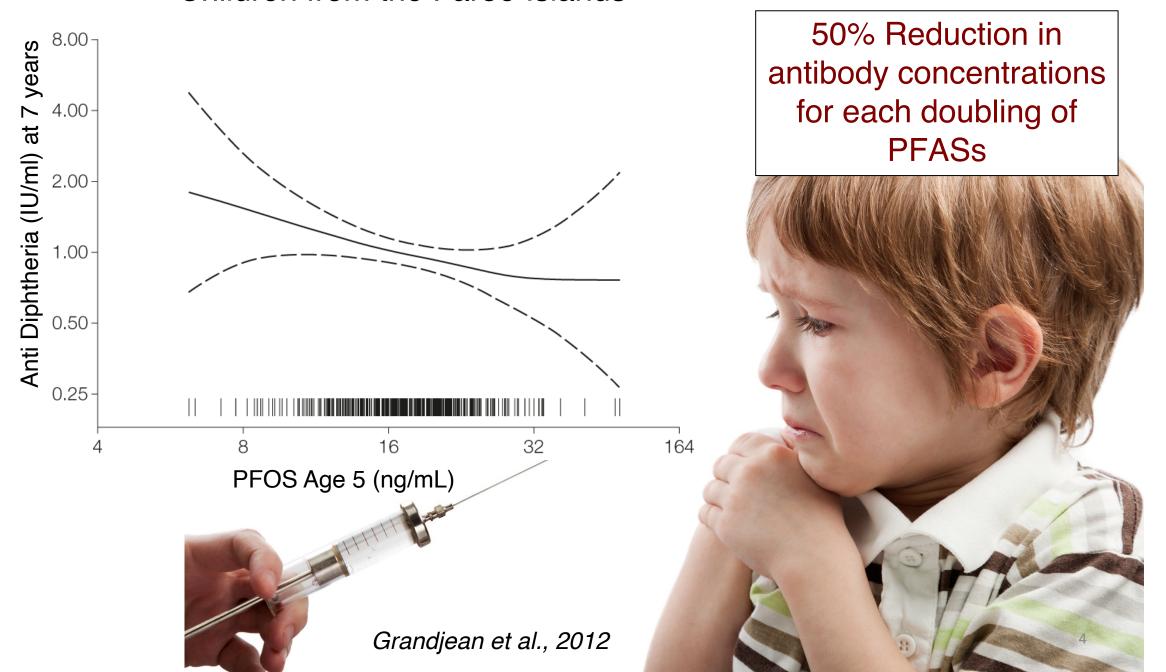

#### Children from the Faroe Islands

Modeled global PFOS discharges from rivers to the oceans ca. 2010