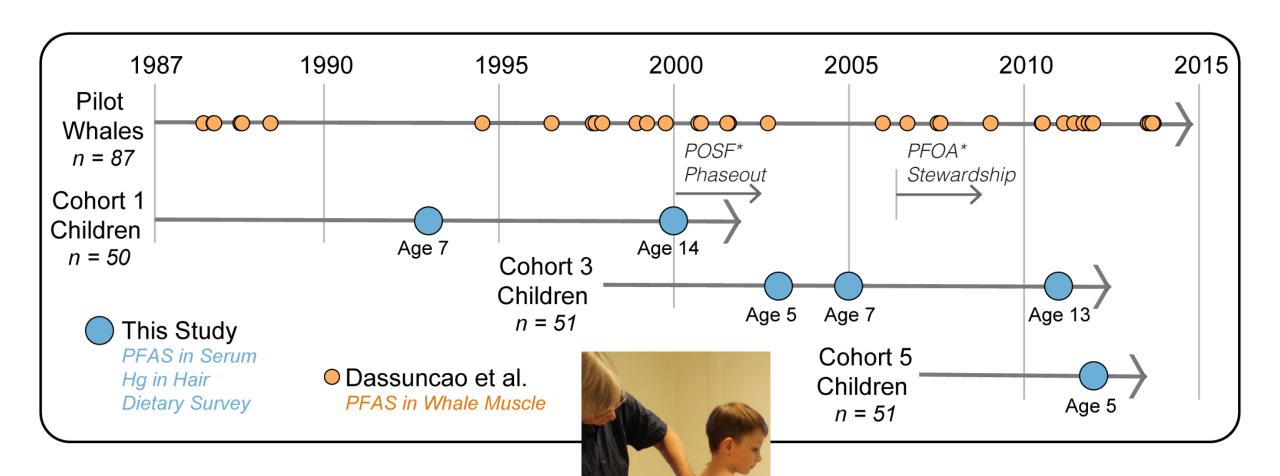

#### Children from the Faroe Islands

Modeled global PFOS discharges from rivers to the oceans ca. 2010

# Identify the contribution to exposure from seafood using longitudinal data from children in the Faroe Islands

### Declining serum PFAS in Faroese children driven by PFOS and FOSA

Dassuncao et al., 2018