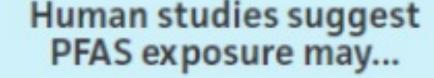

  http://braindrain.dk

increase blood cholesterol levels

decrease the body's response to vaccines

decrease fertility in women

increase risk of high blood pressure & preeclampsia

> lower infant birth weight

#### Children from the Faroe Islands

Modeled global PFOS discharges from rivers to the oceans ca. 2010