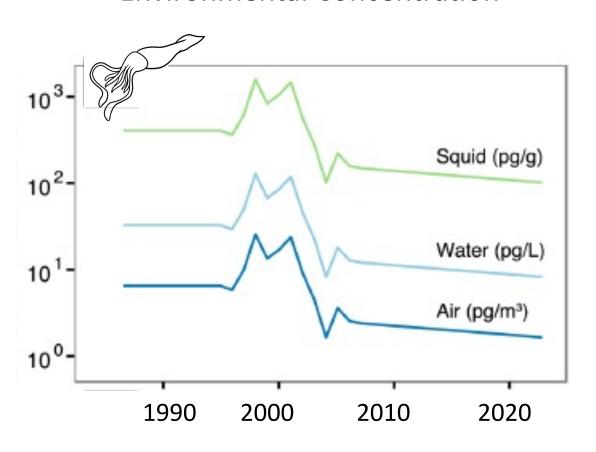

# Declining atmospheric FOSA successfully predicts observed changes in pilot whale FOSA concentrations

#### **Environmental Concentration**

Pilot whale FOSA concentration (ng<sup>-1</sup> g<sup>-1</sup>)

Dassuncao et al., 2017, ES&T