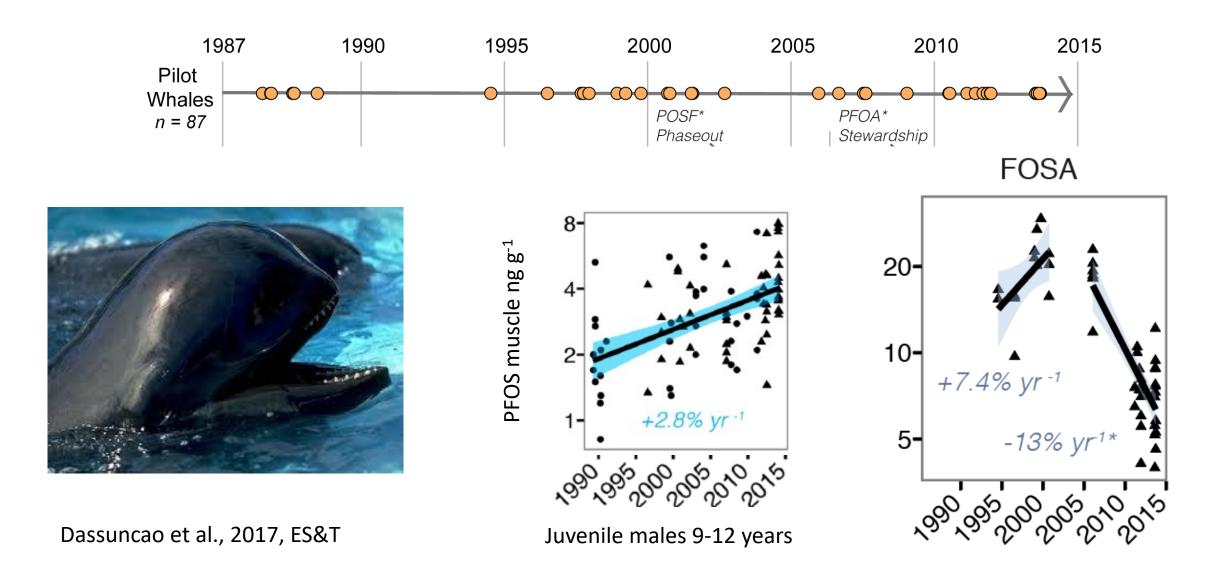

### Changing Concentrations of PFAS in Pilot Whales over Time

# Declining atmospheric FOSA successfully predicts observed changes in pilot whale FOSA concentrations

#### **Environmental Concentration**

Pilot whale FOSA concentration (ng<sup>-1</sup> g<sup>-1</sup>)

Dassuncao et al., 2017, ES&T