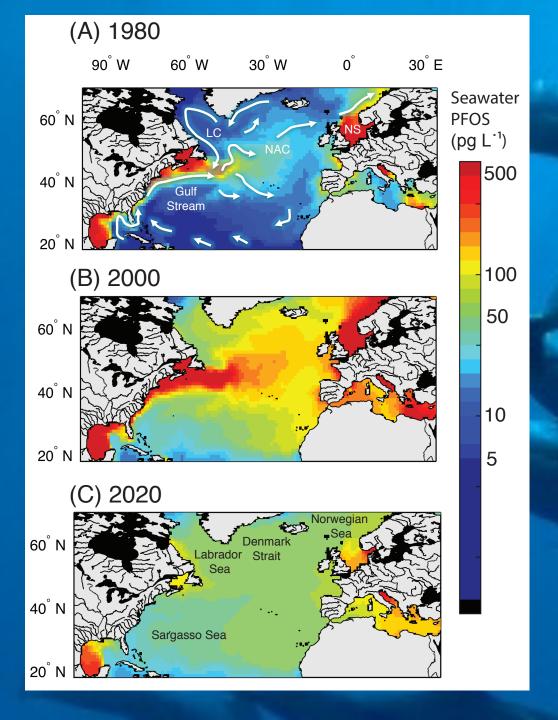

#### Children from the Faroe Islands

Modeled global PFOS discharges from rivers to the oceans ca. 2010

## Modeled PFOS in North Atlantic seawater (10 m)

X. Zhang et al., 2017