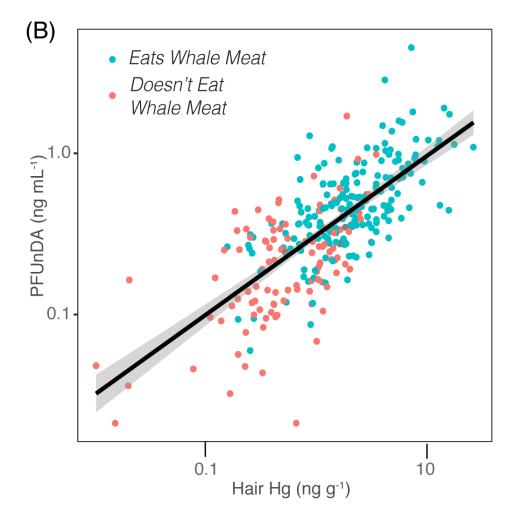

# Identify the contribution to exposure from seafood using longitudinal data from children in the Faroe Islands

### Declining serum PFAS in Faroese children driven by PFOS and FOSA

Dassuncao et al., 2018