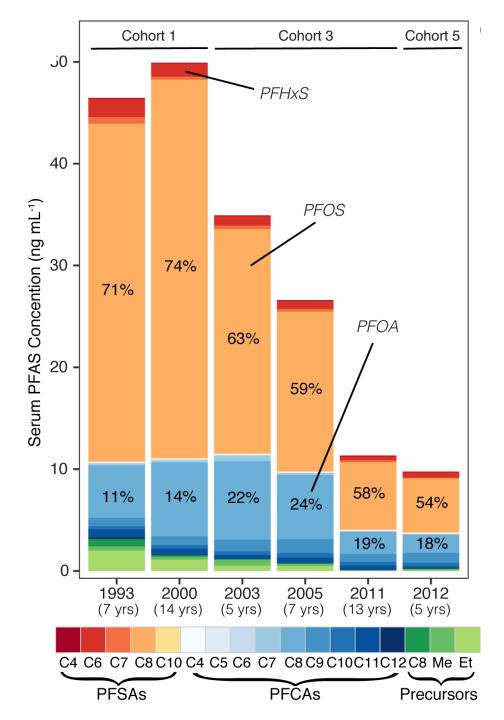

# Identify the contribution to exposure from seafood using longitudinal data from children in the Faroe Islands

### Declining serum PFAS in Faroese children driven by PFOS and FOSA

Dassuncao et al., 2018