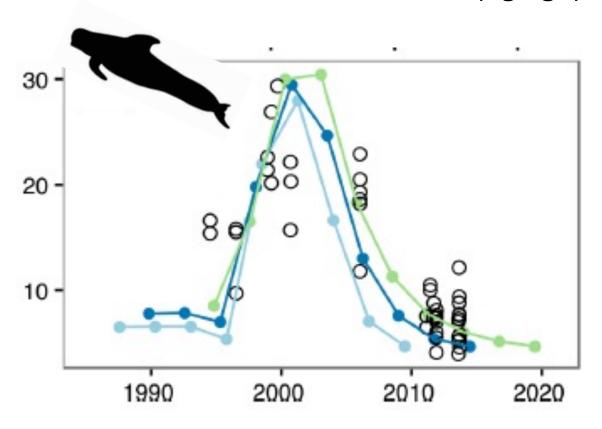

### Changing Concentrations of PFAS in Pilot Whales over Time

# Declining atmospheric FOSA successfully predicts observed changes in pilot whale FOSA concentrations

#### **Environmental Concentration**

Pilot whale FOSA concentration (ng<sup>-1</sup> g<sup>-1</sup>)

Dassuncao et al., 2017, ES&T